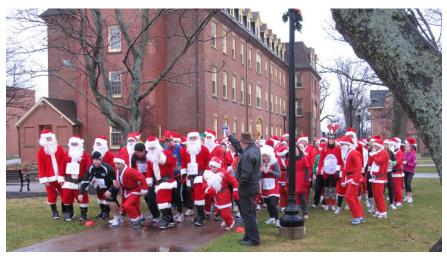

There is nothing like a 5k Santa Run to get you in the Christmas Spirit. This is a fun event and is for a great cause. The 2012 Event had over 160 participants dressed as Santas, Reindeer, Elf, and festive attire. The proceeds raised were over \$8000 and went toward helping over 20 families. Hot chocolate, apple cider, and Christmas cookies will await you at the finish line as well as dozens of door prizes.